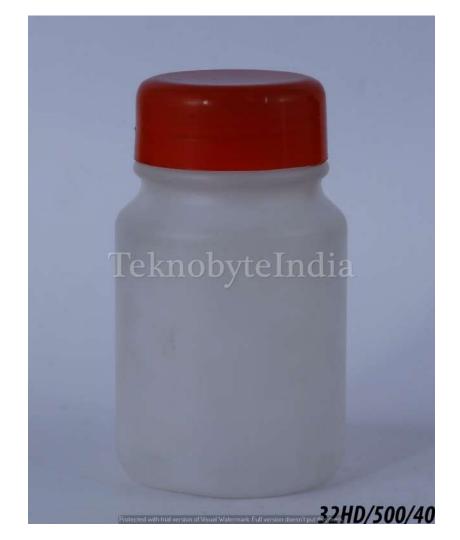

#### HONEY 365

TYPE = JAR

NECK SIZE = 63MM

WEIGHT = 34 GM

VOLUME = 365 ML

BODY DIAMETER = 80 MM

TOTAL HEIGHT = 118 MM

### SAM 400

NECK SIZE = 73MM

WEIGHT = 35GM

VOLUME = 400 ML

BODY DIAMETER = 77 MM

TOTAL HEIGHT = 119 MM

#### CHAKRAPANI

NECK SIZE = 73MM

WEIGHT = 25

VOLUME = 400ML

TYPE = JAR

BODY DIAMETER = 86 MM

TOTAL HEIGHT = 136 MM