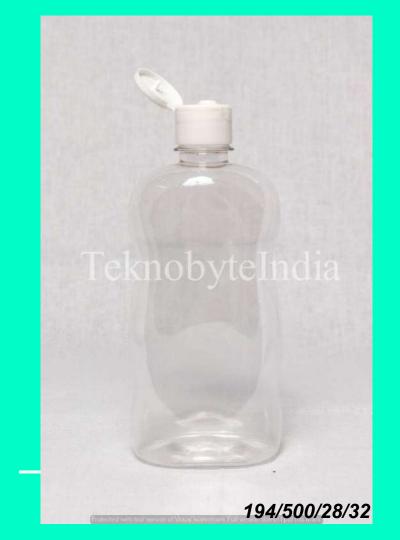

#### MYSTAIR

NECK SIZE = 28 MM

WEIGHT = 22.5 GM

VOLUME = 400 ML

BODY DIAMETER = 69 MM

TOTAL HEIGHT = 194 MM