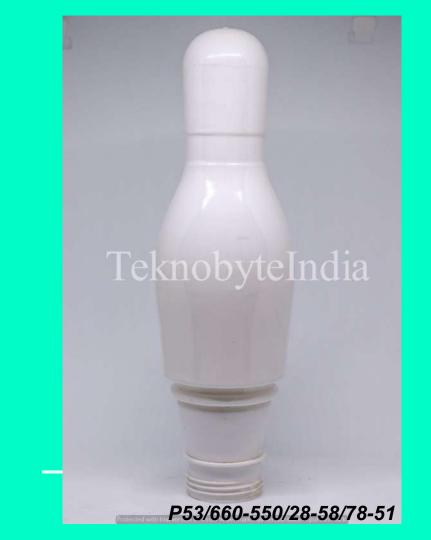

#### BAILEY EOE

VOLUME = 660-550 ML

WEIGHT = 78-51 GM

NECK SIZE = 28-58 MM

BODY DIAMETER = 78 MM

TOTAL HEIGHT = 265 MM