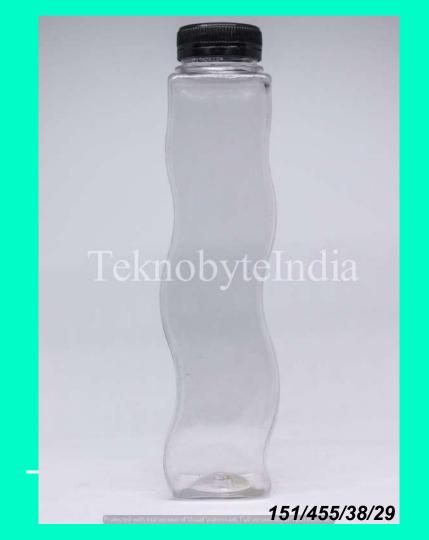

#### MUNCHIES 455

NECK SIZE = 38MM

WEIGHT = 29

VOLUME = 455ML

TYPE = BOTTLE

BODY DIAMETER = 51 MM

TOTAL HEIGHT = 219 MM