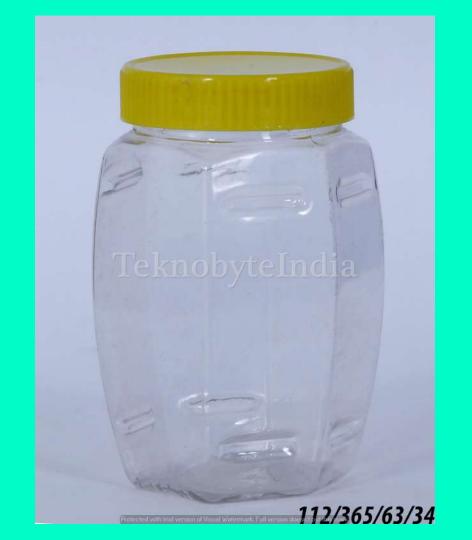

#### HONEY 365

TYPE = JAR

NECK SIZE = 63MM

WEIGHT = 34 GM

VOLUME = 365 ML

BODY DIAMETER = 80 MM

TOTAL HEIGHT = 118 MM