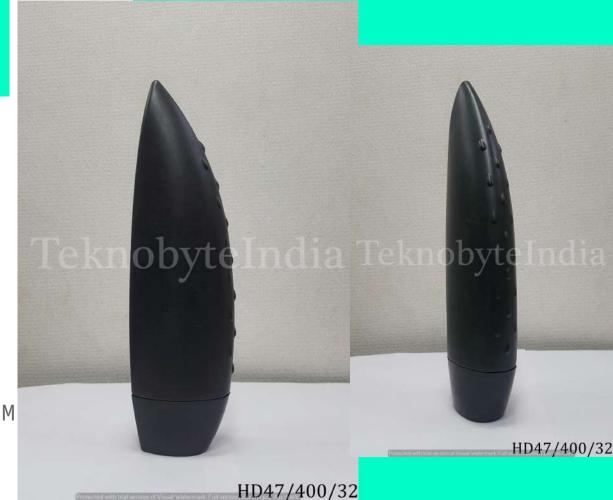

#### FISH L 400

TYPE = BOTTLE

VOLUME = 400ML

WEIGHT = 32 GM

DIA = 75 MM

HEIGHT = 252.6 MM