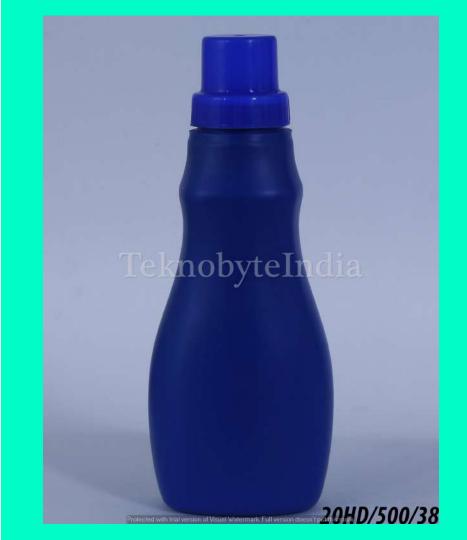

#### GOVARDHAN 500

NECK SIZE = 83 MM

WEIGHT = 33 GM

VOLUME = 500 ML

BODY DIAMETER = 103 MM

TOTAL HEIGHT = 92 MM

#### MANDORE 500

VOLUME = 500ML

WEIGHT = 40GM

NECK SIZE = 83MM

BODY DIAMETER = 93 MM

TOTAL HEIGHT = 103 MM

# MANDORE 500

TYPE = JAR

VOLUME = 500 ML

WEIGHT = 40 GM