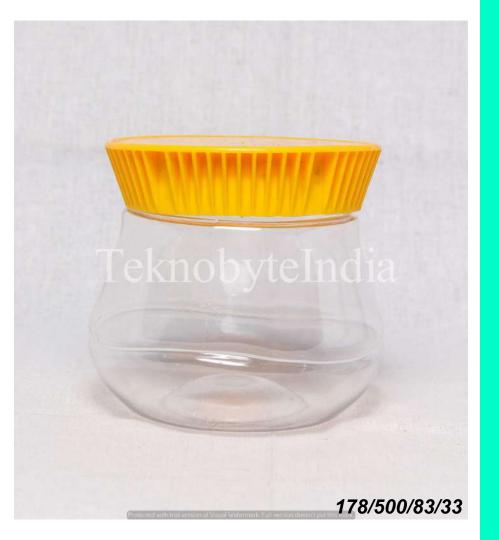

M



### JIVESH

NECK SIZE = 63 MM

WEIGHT = 33 GM

VOLUME = 420 ML

BODY DIAMETER = 69 MM

TOTAL HEIGHT = 143 MM

### RAJNISH 425

NECK SIZE = 28MM

WEIGHT = 28

VOLUME = 425ML

TYPE = BOTTLE

BODY DIAMETER = 56 MM

TOTAL HEIGHT = 234 MM



### HANS 63

NACK SIZE = 63 MM

WEIGHT = 33

VOLUME = 425 ML

TYPE = JAR

BODY DIAMETER = 66 MM

TOTAL HEIGHT = 146 MM







#### 4 INCHI

NECK SIZE = 83 MM

WEIGHT = 40/45/50 GM

VOLUME = 450 ML, 550 ML OFC

VARIANT=1080/1180ML,1480/1580ML

BODY DIAMETER = 84 MM

TOTAL HEIGHT = 99 MM



#### PARIVAR 450

NECK SIZE = 28 MM CTC
WEIGHT = 15.75 GM

VOLUME = 450 ML

VARIANT= 880 ML

BODY DIAMETER = 57 MM

TOTAL HEIGHT = 188 MM

#### MUNCHIES 455

NECK SIZE = 38MM

WEIGHT = 29

VOLUME = 455ML

TYPE = BOTTLE

BODY DIAMETER = 51 MM

TOTAL HEIGHT = 219 MM





#### GOVARDHAN 500

NECK SIZE = 83 MM

WEIGHT = 33 GM

VOLUME = 500 ML

BODY DIAMETER = 103 MM

TOTAL HEIGHT = 92 MM

#### CHAND 500

NECK SIZE = 28 MM

WEIGHT = 25.5 GM

VOLUME = 500ML

BODY DIAMETER = 84 MM

TOTAL HEIGHT = 137 MM





#### LOTUS 500

NECK SIZE = 28 MM

WEIGHT = 16.5 GM

VOLUME = 500 ML

BODY DIAMETER = 69 MM

TOTAL HEIGHT = 202 MM

### ALMOND 500

NECK SIZE = 28MM

WEIGHT = 38GM

VOLUME = 500ML

BODY DIAMETER = 67 MM

TOTAL HEIGHT = 188 MM





#### SRIKANT 500

NECK SIZE = 28MM

WEIGHT = 25.5GM

VOLUME = 500ML

VARIANT = 1000ML

BODY DIAMETER = 73 MM

TOTAL HEIGHT = 195 MM

#### FORTUNE 500

NECK SIZE = 28MM

VOLUME = 500 ML

WEIGHT = 16.5 GM

BODY DIAMETER = 63 MM

TOTAL HEIGHT = 206 MM





#### SACH 500

NECK SIZE = 83MM

VOLUME = 500ML

WEIGHT = 40GM

VARIANT = 10