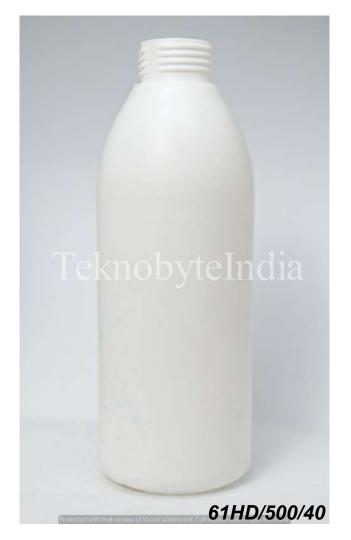

#### GOVARDHAN 500

NECK SIZE = 83 MM

WEIGHT = 33 GM

VOLUME = 500 ML

BODY DIAMETER = 103 MM

TOTAL HEIGHT = 92 MM