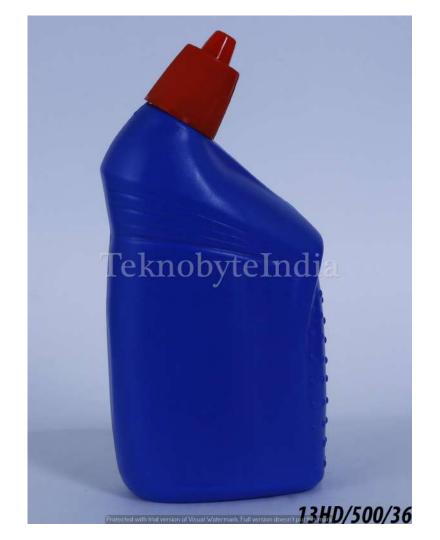

#### HD T CLEANER 500

TYPE = BOTTLE

VOLUME = 500ML

WEIGHT = 36GM

#### HD T CLEANER 500

TYPE = BOTTLE

VOLUME = 500ML

WEIGHT = 36GM

VARIANT = 250ML