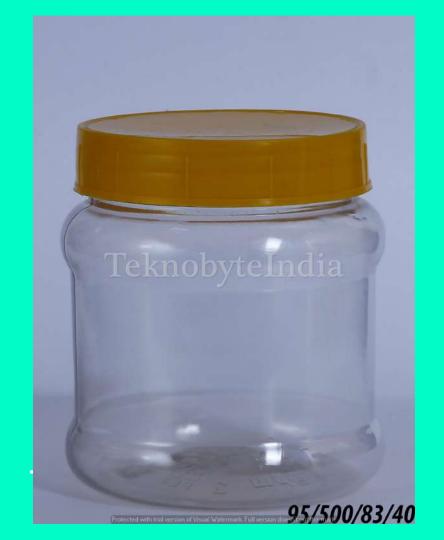

#### CHAKRAPANI

NECK SIZE = 73MM

WEIGHT = 25

VOLUME = 400ML

TYPE = JAR

BODY DIAMETER = 86 MM

TOTAL HEIGHT = 136 MM