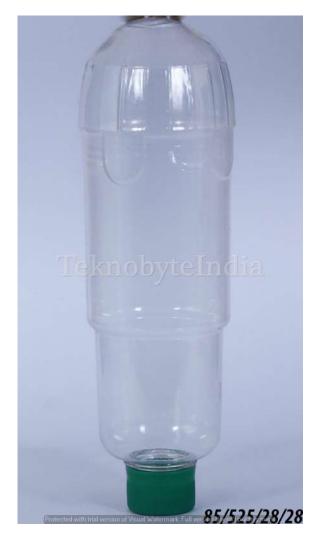

#### HOLY ROUND BOTTLE

TYPE = BOTTLE

VOLUME = 525ML

WEIGHT = 28GM

NECK SIZE = 28MM