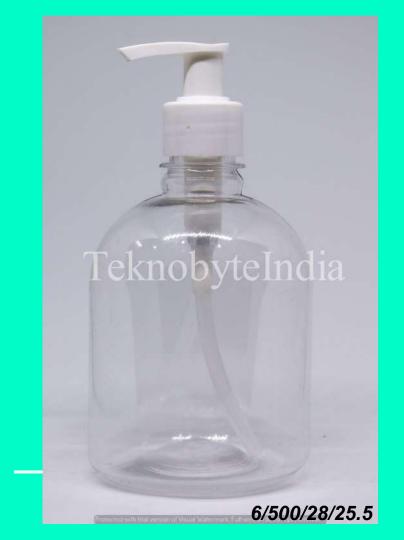

MM



### HANS 63

NACK SIZE = 63 MM

WEIGHT = 33

VOLUME = 425 ML

TYPE = JAR

BODY DIAMETER = 66 MM

TOTAL HEIGHT = 146 MM







#### 4 INCHI

NECK SIZE = 83 MM

WEIGHT = 40/45/50 GM

VOLUME = 450 ML, 550 ML OFC

VARIANT=1080/1180ML,1480/1580ML

BODY DIAMETER = 84 MM

TOTAL HEIGHT = 99 MM



#### PARIVAR 450

NECK SIZE = 28 MM CTC
WEIGHT = 15.75 GM

VOLUME = 450 ML

VARIANT= 880 ML

BODY DIAMETER = 57 MM

TOTAL HEIGHT = 188 MM

#### MUNCHIES 455

NECK SIZE = 38MM

WEIGHT = 29

VOLUME = 455ML

TYPE = BOTTLE

BODY DIAMETER = 51 MM

TOTAL HEIGHT = 219 MM





#### GOVARDHAN 500

NECK SIZE = 83 MM

WEIGHT = 33 GM

VOLUME = 500 ML

BODY DIAMETER = 103 MM

TOTAL HEIGHT = 92 MM

#### CHAND 500

NECK SIZE = 28 MM

WEIGHT = 25.5 GM

VOLUME = 500ML

BODY DIAMETER = 84 MM

TOTAL HEIGHT = 137 MM





#### LOTUS 500

NECK SIZE = 28 MM

WEIGHT = 16.5 GM

VOLUME = 500 ML

BODY DIAMETER = 69 MM

TOTAL HEIGHT = 202 MM

### ALMOND 500

NECK SIZE = 28MM

WEIGHT = 38GM

VOLUME = 500ML

BODY DIAMETER = 67 MM

TOTAL HEIGHT = 188 MM





#### SRIKANT 500

NECK SIZE = 28MM

WEIGHT = 25.5GM

VOLUME = 500ML

VARIANT = 1000ML

BODY DIAMETER = 73 MM

TOTAL HEIGHT = 195 MM

#### FORTUNE 500

NECK SIZE = 28MM

VOLUME = 500 ML

WEIGHT = 16.5 GM

BODY DIAMETER = 63 MM

TOTAL HEIGHT = 206 MM





#### SACH 500

NECK SIZE = 83MM

VOLUME = 500ML

WEIGHT = 40GM

VARIANT = 1000 ML

BODY DIAMETER = 97 MM

TOTAL HEIGHT = 114 MM

#### HIMACHAL 500

VOLUME = 500ML

WEIGHT = 25.5GM

NECK SIZE = 28MM

BODY DIAMETER = 64 MM

TOTAL HEIGHT = 215 MM





#### SACH 500

TYPE = BOTTLE

VOLUME = 500ML

WEIGHT = 25.5GM