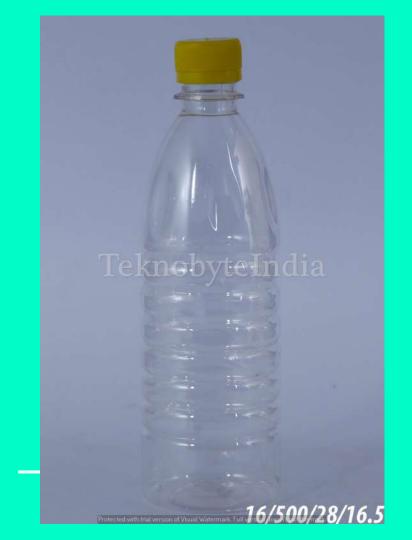

These bottles are commonly used to store all kinds of beverages like carbonated beverages, water, juices, food products as well as personal care products for longer period of time. They generally, possess high degree of resistance and high tensile strength. Their unique qualities and strength make them environmental friendly. These PET bottles can also be recycled and reused, which make them an ideal and trustworthy options for users. These user friendly PET Bottles are mostly transparent in nature but our customers can access them in multiple colours and shapes

Our clients can order the flip and seal plastic top caps and closures of different capacities for various tubes and bottles in multiple colors as per their requirements.

VOL. = 365,400,500,525 ,530,550,555 ML (PET)