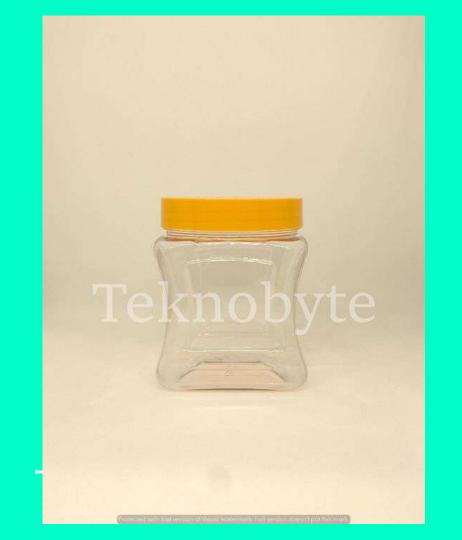

#### CHAKRAPANI

NECK SIZE = 73MM

WEIGHT = 25

VOLUME = 400ML

TYPE = JAR

BODY DIAMETER = 86 MM

TOTAL HEIGHT = 136 MM