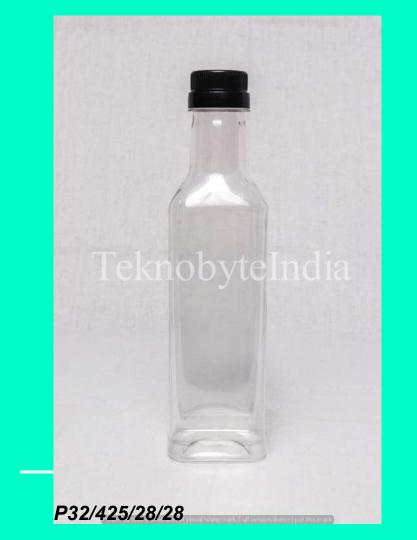

### RAJNISH 425

NECK SIZE = 28MM

WEIGHT = 28

VOLUME = 425ML

TYPE = BOTTLE

BODY DIAMETER = 56 MM

TOTAL HEIGHT = 234 MM