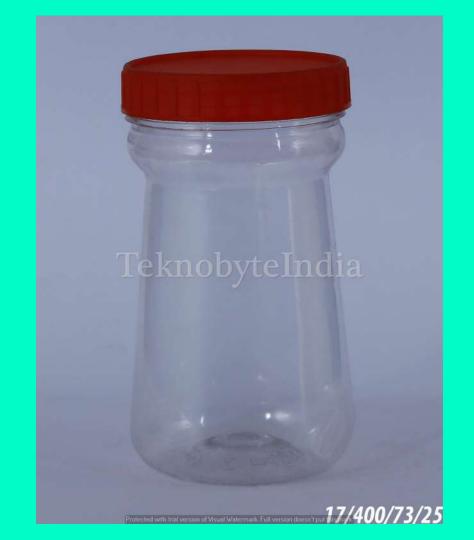

### SAM 400

NECK SIZE = 73MM

WEIGHT = 35GM

VOLUME = 400 ML

BODY DIAMETER = 77 MM

TOTAL HEIGHT = 119 MM