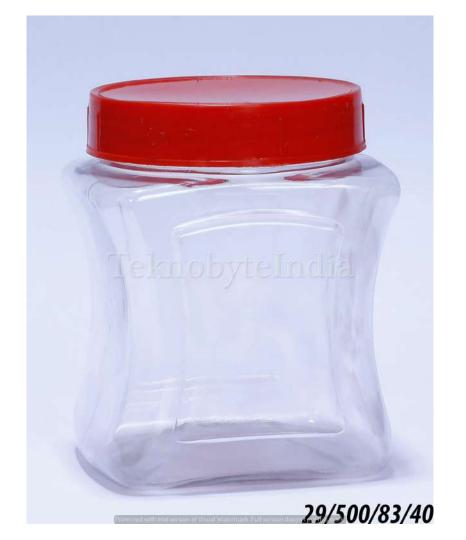

#### 4 INCHI

NECK SIZE = 83 MM

WEIGHT = 40/45/50 GM

VOLUME = 450 ML, 550 ML OFC

VARIANT=1080/1180ML,1480/1580ML

BODY DIAMETER = 84 MM

TOTAL HEIGHT = 99 MM