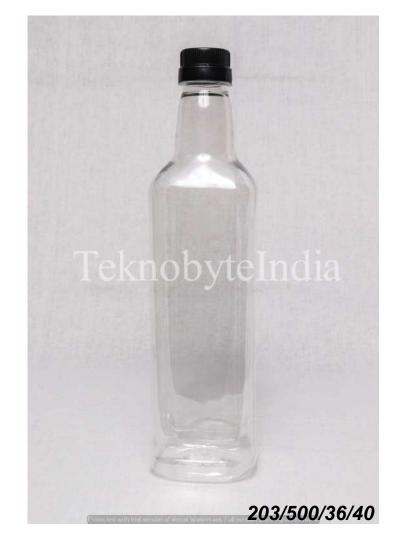

#### OLIVE 500

VOLUME = 500ML

WEIGHT = 40GM

NECK SIZE = 36 MM CTC

VARIANT = 250, 1000, 2000, 5000

BODY DIAMETER = 71 MM

TOTAL HEIGHT = 169 MM