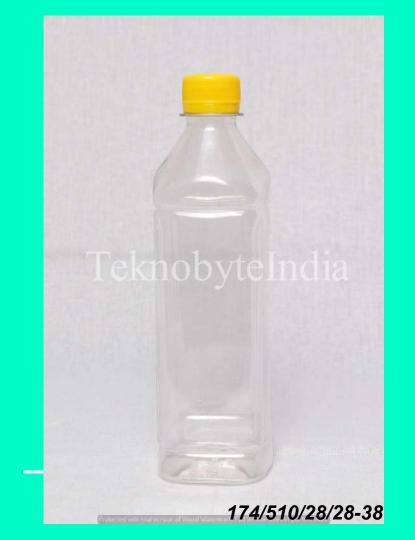

#### AXIOM 510

VOLUME = 510ML

WEIGHT = 28/38GM

NECK SIZE = 28MM

BODY DIAMETER = 45 MM

TOTAL HEIGHT = 190 MM