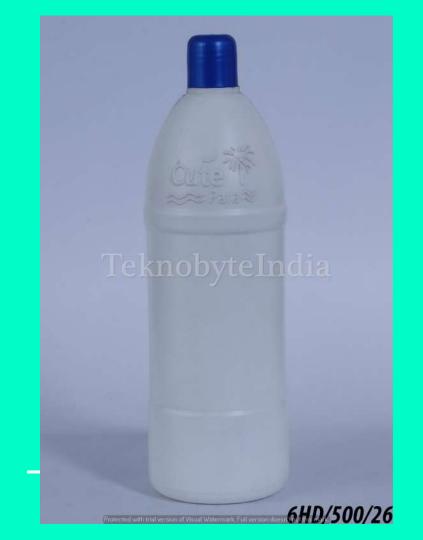

#### HD CUTE BT 500

TYPE = BOTTLE

VOLUME = 500ML

WEIGHT = 26 GM

DIA = 64 MM

HEIGHT= 200 MM