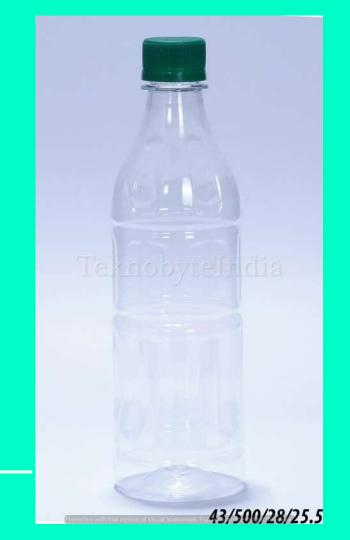

#### GOVARDHAN 500

NECK SIZE = 83 MM

WEIGHT = 33 GM

VOLUME = 500 ML

BODY DIAMETER = 103 MM

TOTAL HEIGHT = 92 MM