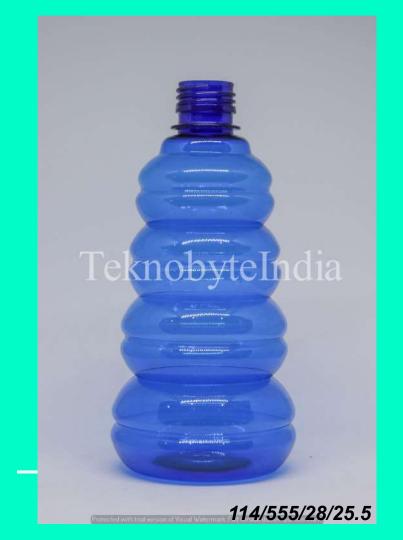

#### HAYAT RING O RING

VOLUME = 555ML

WEIGHT = 25.5GM

NECK SIZE = 28 MM

BODY DIAMETER = 84 MM

TOTAL HEIGHT = 177 MM