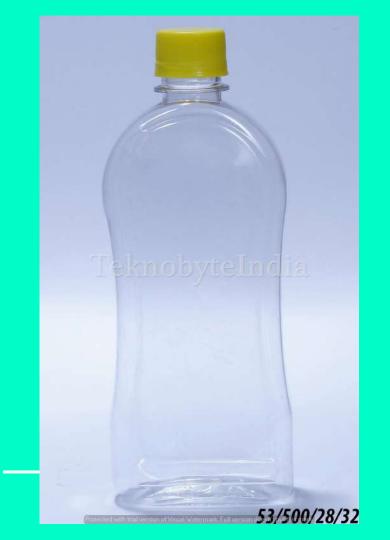

#### AXIOM 510

VOLUME = 510ML

WEIGHT = 28/38GM

NECK SIZE = 28MM

BODY DIAMETER = 45 MM

TOTAL HEIGHT = 190 MM