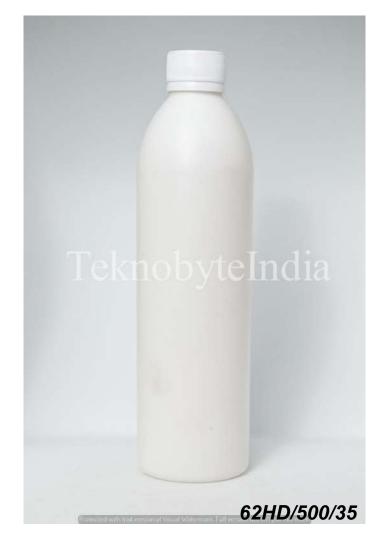

#### HD CUTE BT 500

TYPE = BOTTLE

VOLUME = 500ML

WEIGHT = 26 GM

DIA = 64 MM

HEIGHT= 200 MM

#### BOSTON 500

TYPE = BOTTLE

VOLUME = 500 ML

WEIGHT = 35 GM

DIA = 62 MM

HEIGHT = 218 MM