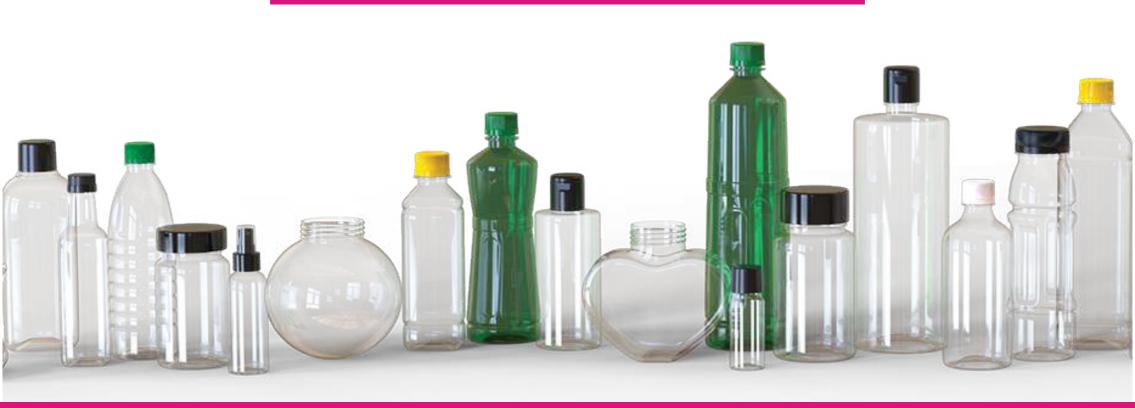

#### **PET**BOTTLES & JARS

A preform is an intermediate product that is subsequently blown into a polyethylene terephthalate (PET) container. Preforms vary in neck finish, weight, color, and shape, and are specifically designed to meet the needs of customers in different market segments.

These bottles are commonly used to store all kinds of beverages like carbonated beverages, water, juices, food products as well as personal care products for longer period of time. They generally, possess high degree of resistance and high tensile strength. Their unique qualities and strength make them environmental friendly. These PET bottles can also be recycled and reused, which make them an ideal and trustworthy options for users. These user friendly PET Bottles are mostly transparent in nature but our customers can access them in multiple colours and shapes