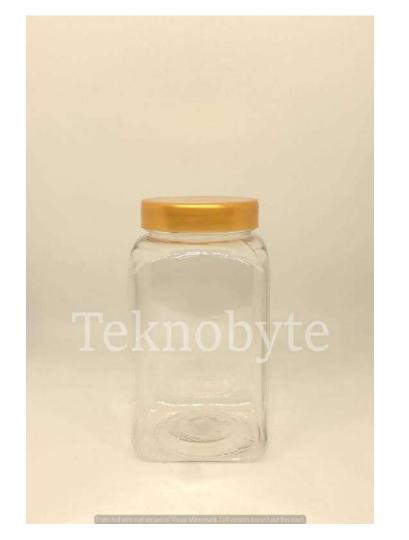

### SAM 400

NECK SIZE = 73MM

WEIGHT = 35GM

VOLUME = 400 ML

BODY DIAMETER = 77 MM

TOTAL HEIGHT = 119 MM