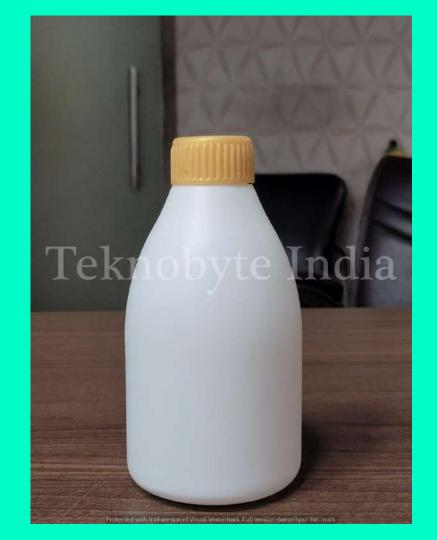

#### AXIOM 510

VOLUME = 510ML

WEIGHT = 28/38GM

NECK SIZE = 28MM

BODY DIAMETER = 45 MM

TOTAL HEIGHT = 190 MM