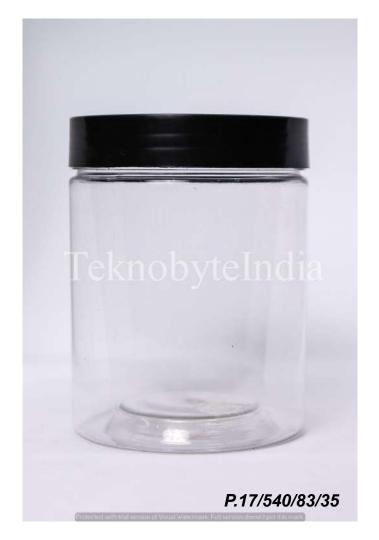

#### 4 INCHI BIG

TYPE = BOTTLE

VOLUME = 540ML

WEIGHT = 35GM

NECK SIZE = 83MM

BODY DIAMETER = 84 MM

TOTAL HEIGHT = 109 MM