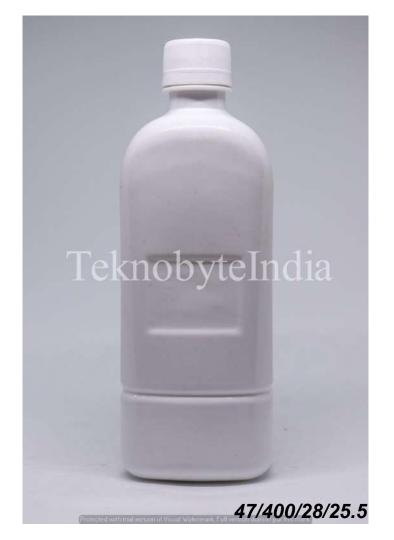

#### CHAND 500

NECK SIZE = 28 MM

WEIGHT = 25.5 GM

VOLUME = 500ML

BODY DIAMETER = 84 MM

TOTAL HEIGHT = 137 MM