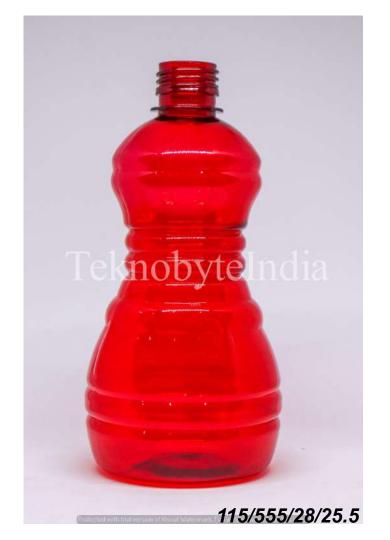

#### HAYAT SHIP

VOLUME = 555ML

WEIGHT = 25.5 GM

NECK SIZE = 28 MM

BODY DIAMETER = 86 MM

TOTAL HEIGHT = 177 MM

VOL = 500 ML (HDPE)