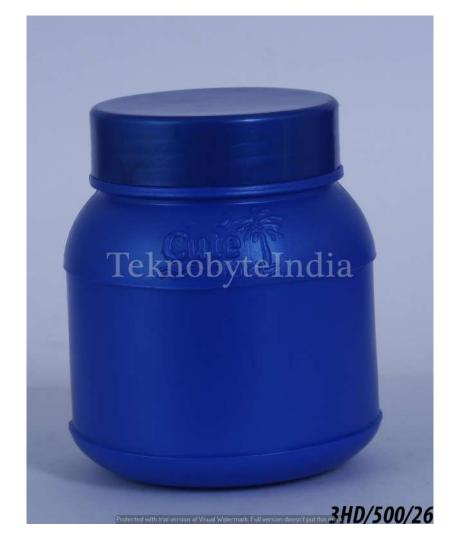

# HD CUTE JAR 500

TYPE = JAR

VOLUME = 500ML

WEIGHT = 26 GM

DIA = 72 MM

HEIGHT = 82 MM