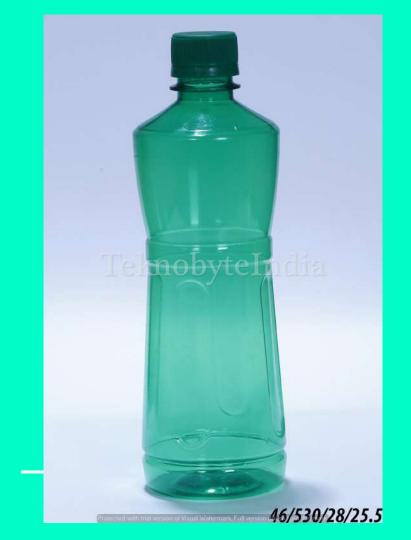

## ALOE 530

VOLUME = 530ML

WEIGHT = 25.5 GM

NECK SIZE = 28MM

BODY DIAMETER = 65 MM

TOTAL HEIGHT = 235 MM