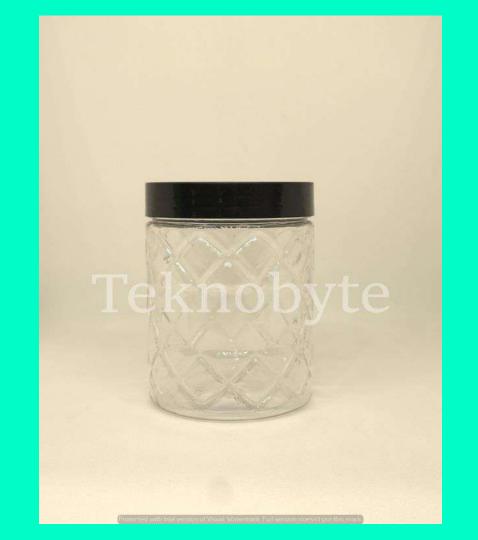

#### HONEY 365

TYPE = JAR

NECK SIZE = 63MM

WEIGHT = 34 GM

VOLUME = 365 ML

BODY DIAMETER = 80 MM

TOTAL HEIGHT = 118 MM