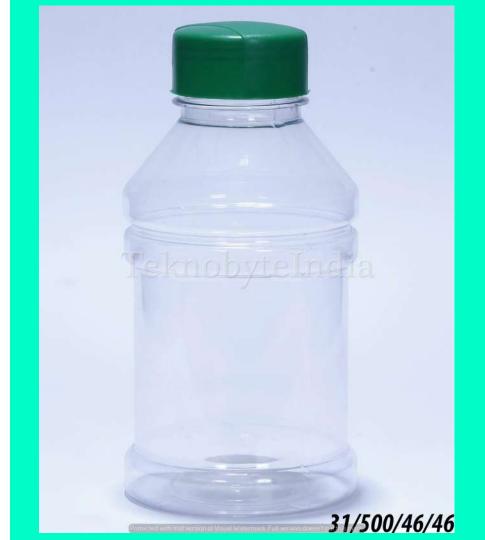

#### CHAND 500

NECK SIZE = 28 MM

WEIGHT = 25.5 GM

VOLUME = 500ML

BODY DIAMETER = 84 MM

TOTAL HEIGHT = 137 MM