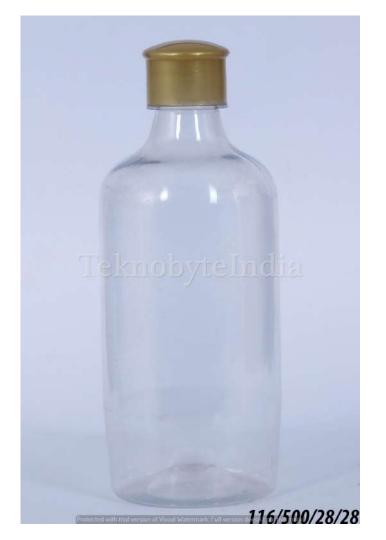

#### FIESTA 500

TYPE = JAR

VOLUME = 500ML

WEIGHT = 50GM

NECK SIZE = 83MM

BODY DIAMETER = 85 MM

TOTAL HEIGHT = 11 6MM