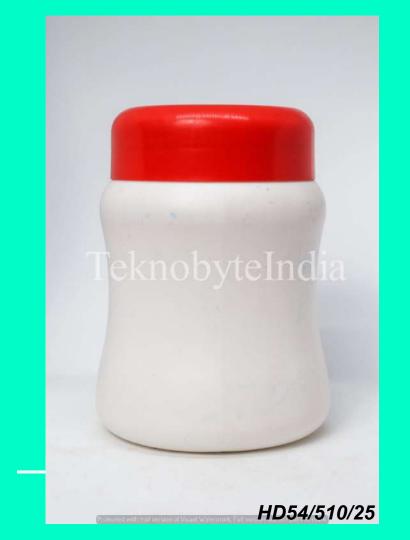

EIGHT = 26 GM

DIA = 64 MM

HEIGHT= 200 MM





#### HD T CLEANER 500

TYPE = BOTTLE

VOLUME = 500ML

WEIGHT = 36GM



#### HD T CLEANER 500

TYPE = BOTTLE

VOLUME = 500ML

WEIGHT = 36GM

VARIANT = 250ML

#### HD EXCEL 500

TYPE = BOTTLE

VOLUME = 500 ML

WEIGHT = 38 GM

DIA = 87 MM

HEIGHT = 189 MM





# MANDORE 500

TYPE = JAR

VOLUME = 500 ML

WEIGHT = 40 GM



#### BOSTON 500

TYPE = BOTTLE

VOLUME = 500 ML

WEIGHT = 35 GM

DIA = 62 MM

HEIGHT = 218 MM

## ALMOND 500

TYPE = BOTTLE

VOLUME = 500 ML

WEIGHT = 45 GM





#### MATRIX 500 LNG

TYPE = BOTTLE

VOLUME = 500 ML

WEIGHT = 40 GM

DIA = 70.5 MM

HEIGHT = 195 MM

## MATRIX 500 SHT

TYPE = BOTTLE

VOLUME = 500 ML

WEIGHT = 35 GM



#### BOURNVITA 510

TYPE = BOTTLE

VOLUME = 510 ML

WEIGHT = 25 GM

DIA = 90.6 MM

HEIGHT = 114 MM



#### **Managing Director**

Mr Jitender Aggarwal

**Director**Priyam Aggarwal

#### **GET IN TOUCH**



What we believe in is quality, what we deliver is quality

#### **CONTACT US**



+91 9999799800 +91 9999799602



md@teknobyteindia.com priyam@teknobyteindia.com



www.teknobyteindia.com



Plot No. 342-343, Sector-D, DSIIDC Industrial Area, Bhorgargh, (Bawana Part -2) Delhi - 110040