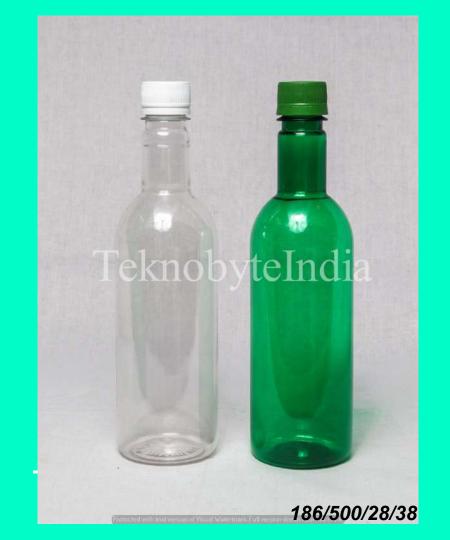

Our clients can order the flip and seal plastic top caps and closures of different capacities for various tubes and bottles in multiple colors as per their requirements.

VOL. = 365,400,500,525 ,530,550,555 ML (PET)