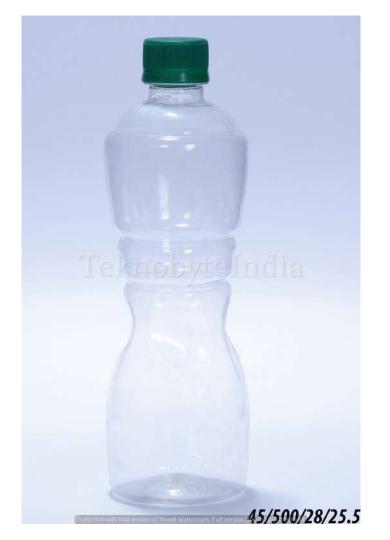

#### SACH 500

NECK SIZE = 83MM

VOLUME = 500ML

WEIGHT = 40GM

VARIANT = 1000 ML

BODY DIAMETER = 97 MM

TOTAL HEIGHT = 114 MM

#### SACH 500

TYPE = BOTTLE

VOLUME = 500ML

WEIGHT = 25.5GM

NECK SIZE = 28MM

BODY DIAMETER = 72 MM

TOTAL HEIGHT = 230 MM