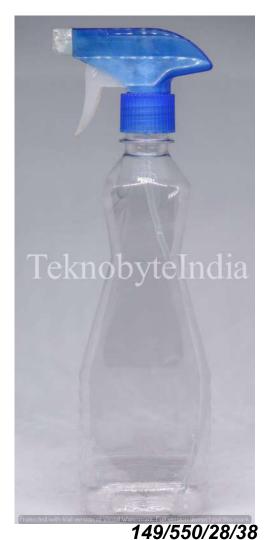

#### GLASS CLEANER

TYPE = BOTTLE

VOLUME = 550ML

WEIGHT = 38GM

NECK SIZE = 28MM

BODY DIAMETER = 81 MM

TOTAL HEIGHT = 245 MM