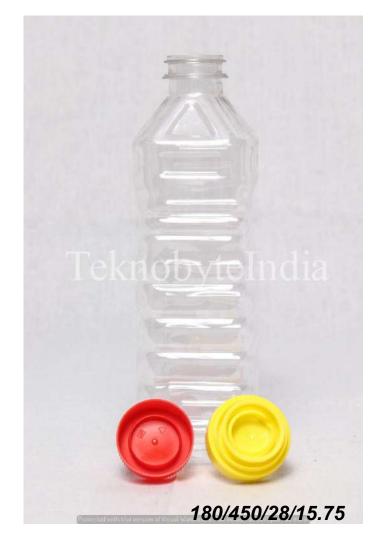

#### PARIVAR 450

NECK SIZE = 28 MM CTC
WEIGHT = 15.75 GM

VOLUME = 450 ML

VARIANT= 880 ML

BODY DIAMETER = 57 MM

TOTAL HEIGHT = 188 MM