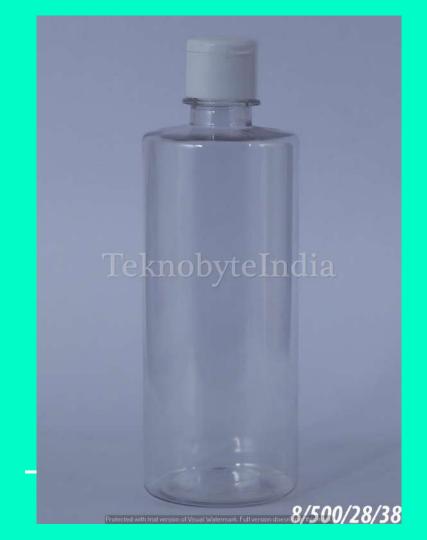

#### **PET**BOTTLES & JARS

A preform is an intermediate product that is subsequently blown into a polyethylene terephthalate (PET) container. Preforms vary in neck finish, weight, color, and shape, and are specifically designed to meet the needs of customers in different market segments.

Our clients can order the flip and seal plastic top caps and closures of different capacities for various tubes and bottles in multiple colors as per their requirements.

VOL. = 365,400,500,525 ,530,550,555 ML (PET)