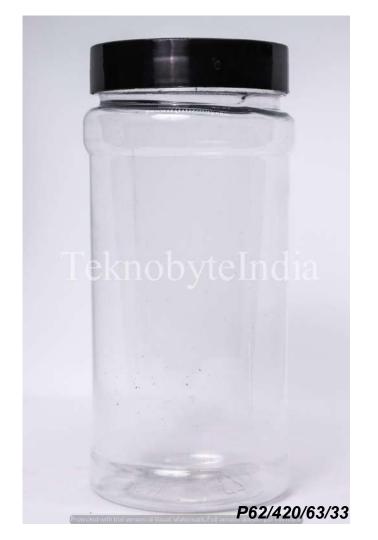

### JIVESH

NECK SIZE = 63 MM

WEIGHT = 33 GM

VOLUME = 420 ML

BODY DIAMETER = 69 MM

TOTAL HEIGHT = 143 MM