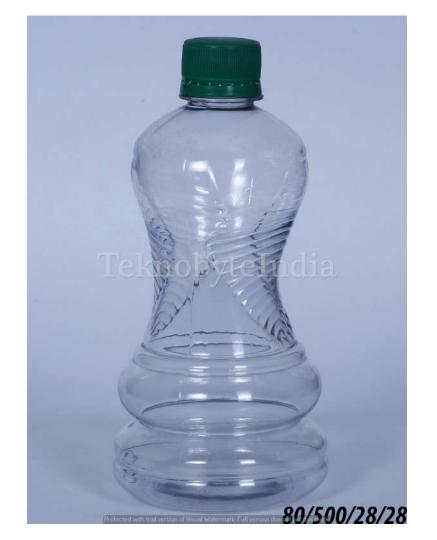

### RAJNISH 425

NECK SIZE = 28MM

WEIGHT = 28

VOLUME = 425ML

TYPE = BOTTLE

BODY DIAMETER = 56 MM

TOTAL HEIGHT = 234 MM