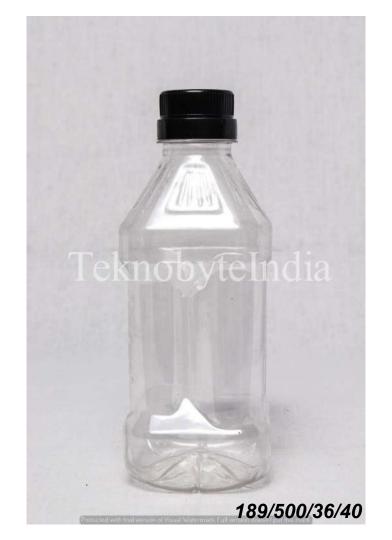

Our clients can order the flip and seal plastic top caps and closures of different capacities for various tubes and bottles in multiple colors as per their requirements.

VOL. = 365,400,500,525 ,530,550,555 ML (PET)