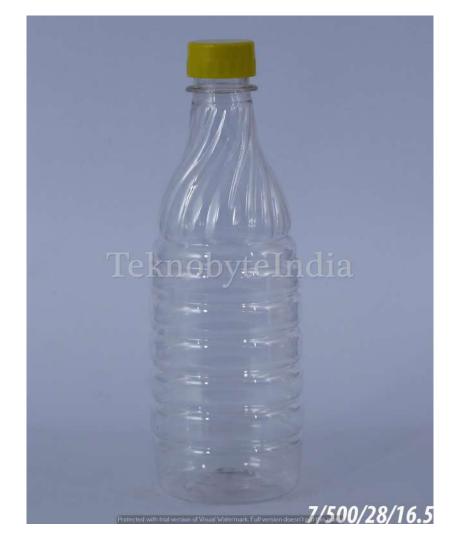

These bottles are commonly used to store all kinds of beverages like carbonated beverages, water, juices, food products as well as personal care products for longer period of time. They generally, possess high degree of resistance and high tensile strength. Their unique qualities and strength make them environmental friendly. These PET bottles can also be recycled and reused, which make them an ideal and trustworthy options for users. These user friendly PET Bottles are mostly transparent in nature but our customers can access them in multiple colours and shapes

Our clients can order the flip and seal plastic top caps and closures of different capacities for various tubes and bottles in multiple colors as per their requirements.

VOL. = 365,400,500,525 ,530,550,555 ML (PET)