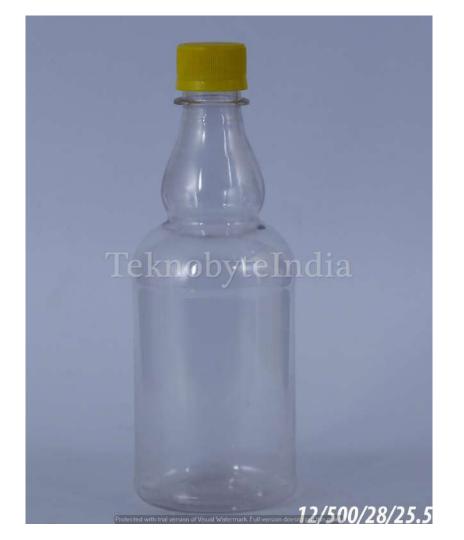

#### **PET**BOTTLES & JARS

A preform is an intermediate product that is subsequently blown into a polyethylene terephthalate (PET) container. Preforms vary in neck finish, weight, color, and shape, and are specifically designed to meet the needs of customers in different market segments.

Our clients can order the flip and seal plastic top caps and closures of different capacities for various tubes and bottles in multiple colors as per their requirements.

VOL. = 365,400,500,525 ,530,550,555 ML (PET)