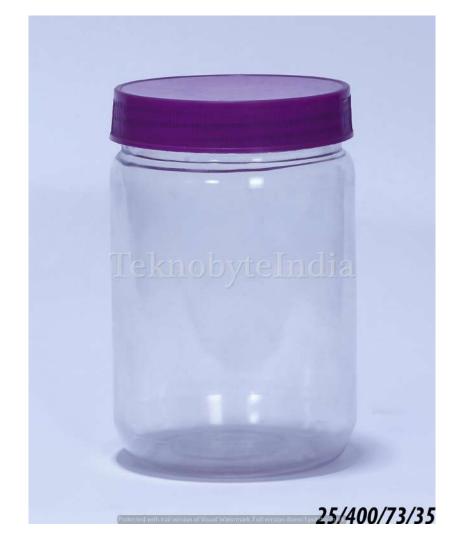

#### CHAKRAPANI

NECK SIZE = 73MM

WEIGHT = 25

VOLUME = 400ML

TYPE = JAR

BODY DIAMETER = 86 MM

TOTAL HEIGHT = 136 MM